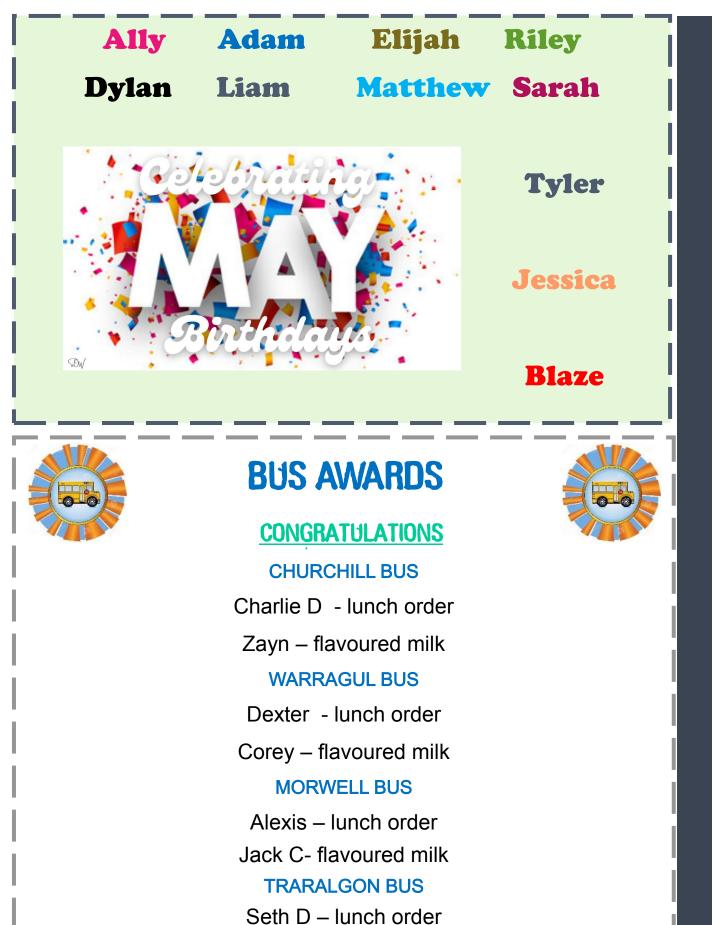

Each week one student from each bus is awarded a free lunch order in recognition of excellent behaviour on the bus for that particular week.

At the end of the term all of these students' names go into a raffle for a Kmart voucher.

These students are further recognised by their names being published in the Newsletter.

Some behaviours that are expected whilst travelling are:

- 1. Quiet voice
- 2. Wearing your seat belt
- 3. Hands and feet kept to yourself
- 4. Following bus supervisor's instructions.

### high street community hub 4 High Street, Moe

This event is supported by Life Skills Victoria

Manal - flavoured milk