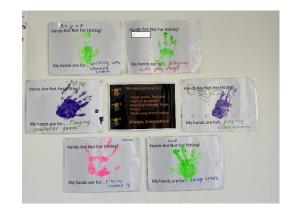

## PBIS AT BARINGA

An important part of our Positive Behaviour Intervention and Support (PBIS) program is to teach students the expected behaviours in different areas of the school and community.

Students across the school have lessons on what behaviours look like and how they can show them.

Here is some great work from our P building students about "Keep hands, feet and objects to myself"