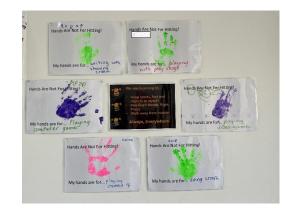

## PBIS AT BARINGA

An important part of our Positive Behaviour Intervention and Support (PBIS) program is to teach students the expected behaviours in different areas of the school and community.

Students across the school have lessons on what behaviours look like and how they can show them.

Here is some great work from our P building students about "Keep hands, feet and objects to myself"

#### And "Wear my uniform"